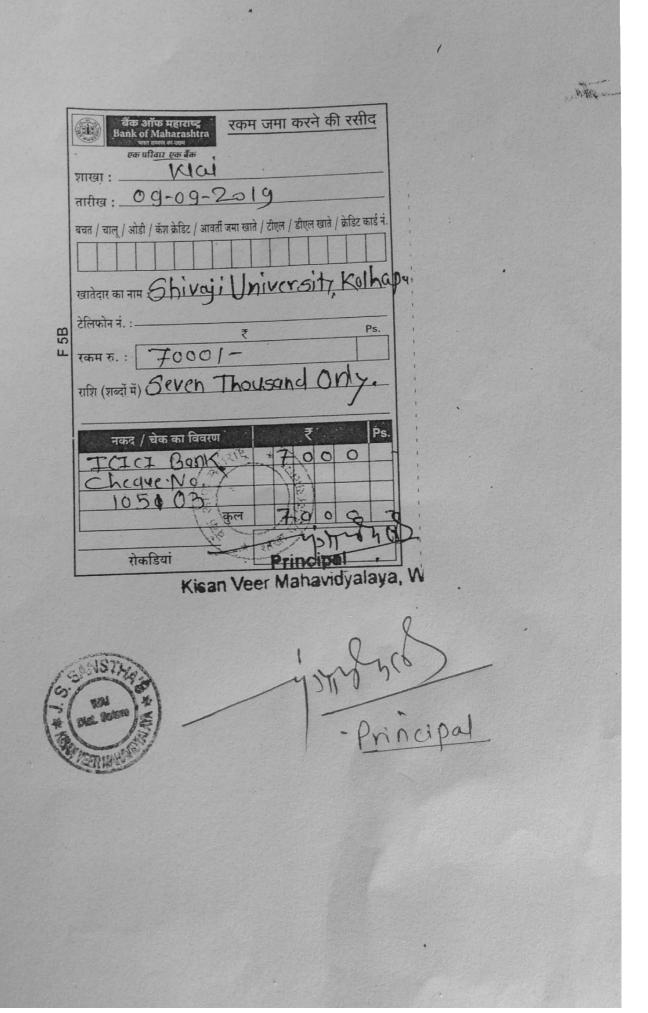

Respected Sir,

With reference to the above mentioned subject, Department of History is replacing the previous short term Certificate Course in 'History for Competitive Examination' by introducing new short term Certificate Course entitled 'Travel and Tourism' (Duration: 06 months) in collaboration with Department of Life Long Learning and Extension, Shivaji University, Kolhapur from the academic year 2019-20. The prescribed proposal of the same forwarded to the Shivaji University Kolhapur. The Fee of the course is Rs. 1,000 (One Thousand only) for all undergraduate students. After successful completion, students will get certificate by the university.

Kindly inform to the admission committee and all concerned to collect the fees for further convenience and oblige.

Yours' faithfully,

Dr. Jaypal V. Kathare, Associate Prof. & Head, Department of History