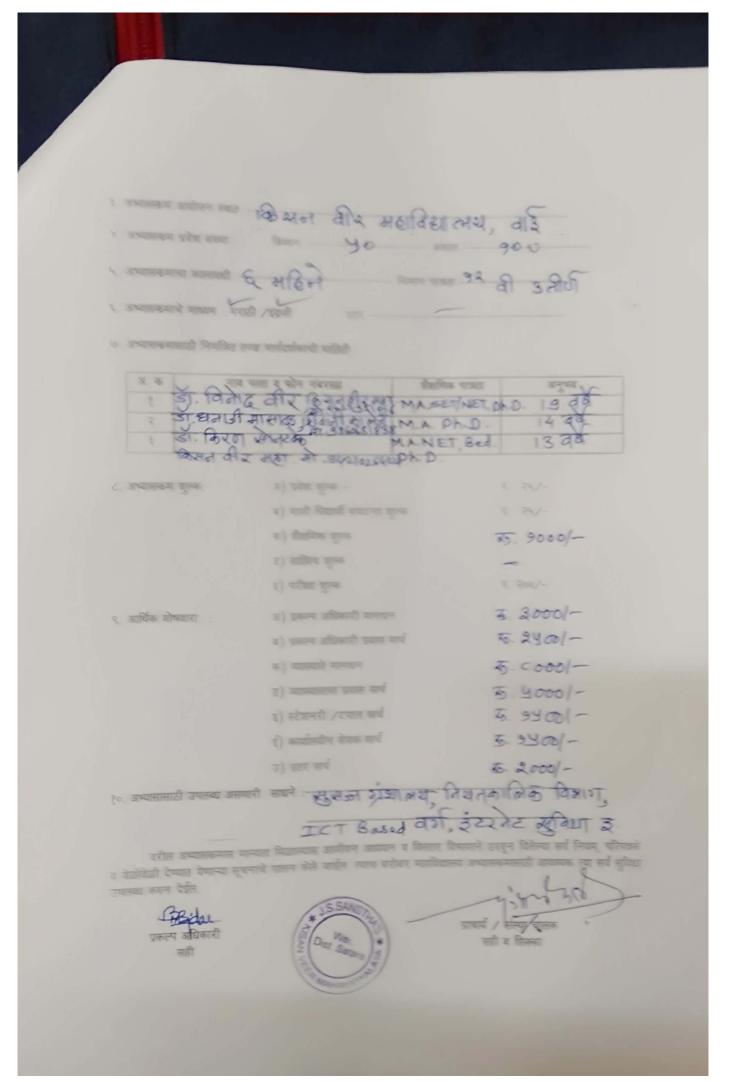

प्रति, मा. प्र. संचालक, आजीवन अध्ययन व विस्तार विभाग, शिवाजी विद्यापीठ, कोल्हापूर.

महोदय. इंब्ल अंख द्वीरेझम आमचे महाविद्यालय/संस्था शैक्षणिक वर्ष २०१८ - १९ मध्ये घेण्याचे प्रस्तावित आहे. कृपया त्यास रितसर मान्यता द्यावी. १. महाविद्यालय/संस्थेचे नाव किसन वीर महाविद्यालम्थ, वार्ड जनता बिक्षण सम्बेन्ये किसन वीर महाविद्यालय, वार्ड ला - वार्ड , जि - सालीनी अ. पूर्ण पत्ता डॉ. सी. जी. येवले ब प्राचार्यांचे नाव --- निवास <del>(029६७) 229</del>९७ 2 क. दुरध्वनी कमांक : कार्यालय (027 ६ ७) मोबाईल र प्र ४१९३७५ ई मेल Prin-Kvmwai & rediffmail. com 220930 ड, प्रकल्प अधिकाऱ्याचे नाव : प्रा. बी ~ एस. विश्व निदार दूरध्वनी क्रमांक : कार्यालय (02986) निवास — मोबाईल 28293430(2 ई मेल brobirajdar83@gmail.com (कोडसह) आहे/नही इ. महाविद्यालयाची माहिती : ओव्हरहेड प्रोजेक्टर आहे/न/ही स्लाईड प्रोजेक्टर <u>जाहे / न/ही</u> संगणक अहै/नाही टेलिव्हिजन आहे/नाही केबल/डिश अहि/नही इंटरनेट कनेक्शन २. अभ्यासकमाची रुपरेषा : अ) आजीवन अध्ययन व विस्तार विभागाचा अभ्यासकम 🗸 आहे / न्यूही ब) महाविद्यलयाने स्वतः अभ्यासकम तयार केला असल्यास त्याची प्रत व याच्या